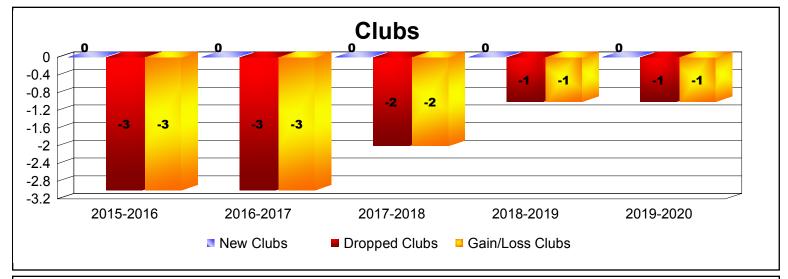

District 7 I

As of December 2019 Cumulative

| Year      | New<br>Clubs | Dropped<br>Clubs | Gain/<br>Loss<br>Clubs | New<br>Members | Charter<br>Members | Reinstate<br>Members | Transfer<br>Members | Total<br>Member<br>Added | Total<br>Members<br>Dropped | Gain/<br>Loss<br>Members |
|-----------|--------------|------------------|------------------------|----------------|--------------------|----------------------|---------------------|--------------------------|-----------------------------|--------------------------|
| 2015-2016 | 0            | -3               | -3                     | 93             | 0                  | 9                    | 0                   | 102                      | -198                        | -96                      |
| 2016-2017 | 0            | -3               | -3                     | 130            | 1                  | 10                   | 13                  | 154                      | -170                        | -16                      |
| 2017-2018 | 0            | -2               | -2                     | 83             | 1                  | 2                    | 12                  | 98                       | -169                        | -71                      |
| 2018-2019 | 0            | -1               | -1                     | 61             | 0                  | 5                    | 2                   | 68                       | -123                        | -55                      |
| 2019-2020 | 0            | -1               | -1                     | 51             | 2                  | 1                    | 1                   | 55                       | -66                         | -11                      |
| Average   | 0            | -2               | -2                     | 84             | 1                  | 5                    | 6                   | 95                       | -145                        | -50                      |