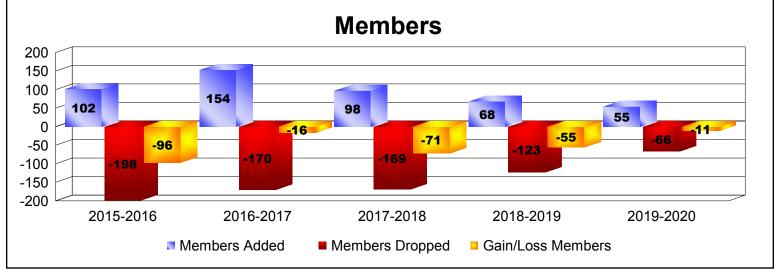

District 7 I

As of December 2019 Cumulative

| Year      | New<br>Clubs | Dropped<br>Clubs | Gain/<br>Loss<br>Clubs | New<br>Members | Charter<br>Members | Reinstate<br>Members | Transfer<br>Members | Total<br>Member<br>Added | Total<br>Members<br>Dropped | Gain/<br>Loss<br>Members |
|-----------|--------------|------------------|------------------------|----------------|--------------------|----------------------|---------------------|--------------------------|-----------------------------|--------------------------|
| 2015-2016 | 0            | -3               | -3                     | 93             | 0                  | 9                    | 0                   | 102                      | -198                        | -96                      |
| 2016-2017 | 0            | -3               | -3                     | 130            | 1                  | 10                   | 13                  | 154                      | -170                        | -16                      |
| 2017-2018 | 0            | -2               | -2                     | 83             | 1                  | 2                    | 12                  | 98                       | -169                        | -71                      |
| 2018-2019 | 0            | -1               | -1                     | 61             | 0                  | 5                    | 2                   | 68                       | -123                        | -55                      |
| 2019-2020 | 0            | -1               | -1                     | 51             | 2                  | 1                    | 1                   | 55                       | -66                         | -11                      |
| Average   | 0            | -2               | -2                     | 84             | 1                  | 5                    | 6                   | 95                       | -145                        | -50                      |